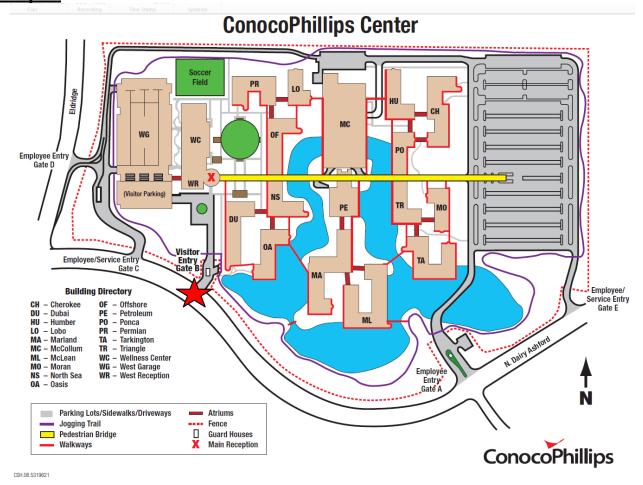

#### ConocoPhillips Center Location

Here are a series of maps in increasing detail showing the location of the ConocoPhillips Center at 600 N Dairy Ashford Road, Houston, TX 77079. Map 1 is the general Houston area. Map 2 shows street detail. Map 3 shows the campus layout. Note you will enter at Visitor Entry Gate B (highlighted with a red star on Map 3).

## Map 3

ConocoPhillips headquarters is located at 600 North Dairy Ashford, Houston, TX 77079. The complex is on the north side of I-10 off Dairy Ashford. The visitor entry gate is designated as Gate "B" and is the second gate east of N. Eldridge Parkway.