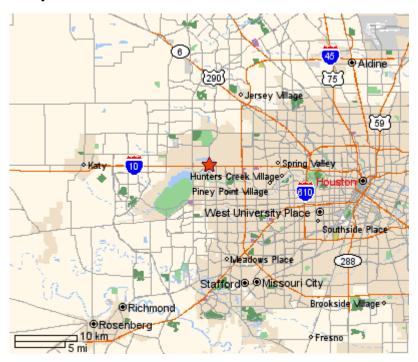

#### ConocoPhillips Center Location

Here are a series of maps in increasing detail showing the location of the ConocoPhillips Center at 600 N Dairy Ashford Road, Houston, TX 77079. Map 1 is the general Houston area. Map 2 shows street detail. Map 3 shows the campus layout. Note you will enter at Visitor Entry Gate B (highlighted with a red star on Map 3).