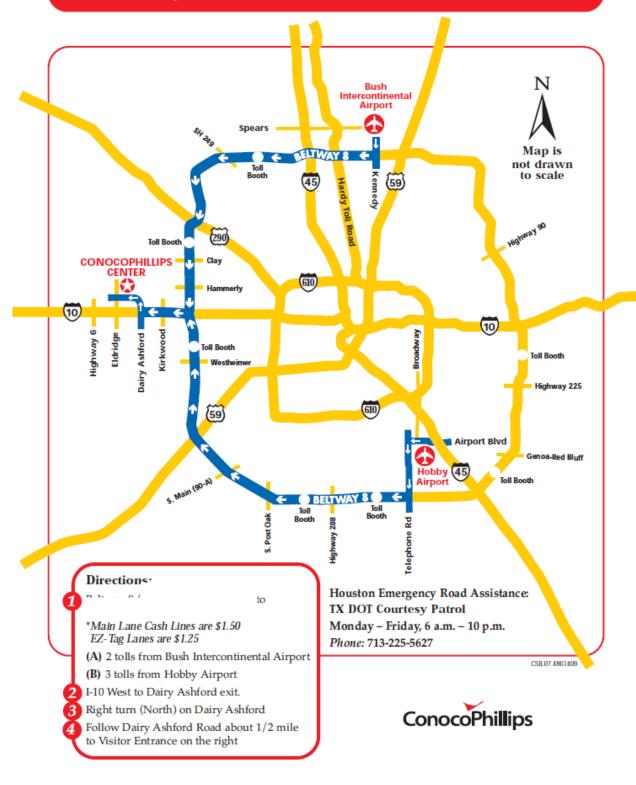

# Directions to ConocoPhillips Center

600 N. Dairy Ashford Houston, Texas 77079 Main Phone: 281-293-1000