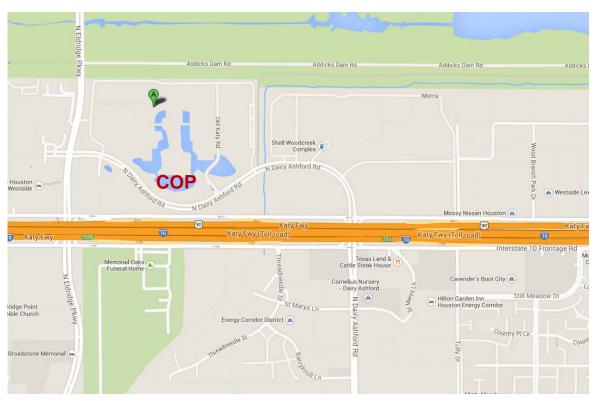

#### ConocoPhillips Center Location

Here are a series of maps in increasing detail showing the location of the ConocoPhillips Center at 600 N Dairy Ashford Road, Houston, TX 77079. Map 1 is the general Houston area. Map 2 shows street detail. Map 3 shows the campus layout. Note you will enter at Visitor Entry Gate B (highlighted with a red star on Map 3).